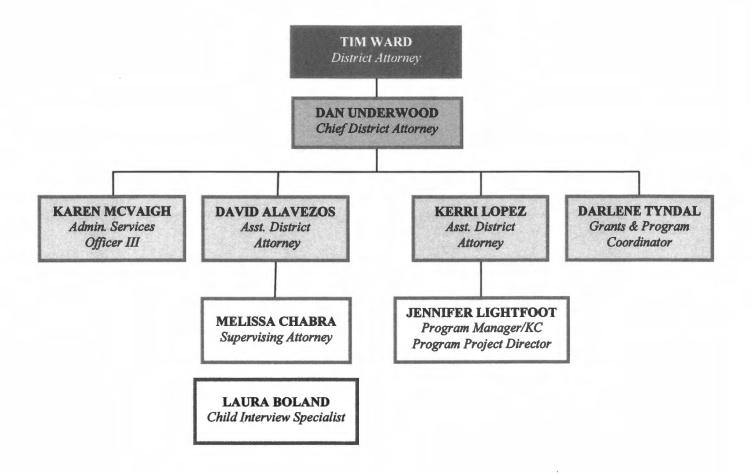

## **Application Cover Sheet**

#### CHILD ADVOCACY CENTER PROGRAM

Submitted by:

Office of the District Attorney
County of Tulare
221 S. Mooney Boulevard, Room 224
Visalia, CA 93291
(559) 636-5494

**Tim Ward, District Attorney** 

| (Cal OES Use Only) |       |     |            |  |  |
|--------------------|-------|-----|------------|--|--|
| Cal OES#           | FIPS# | VS# | Subaward # |  |  |