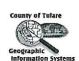

PNR 08-034 - Williamson Act Contract No. 4138, Ag Preserve No. 1054,

SUBJECT: Partial Non-Renewal of Agricultural Preserve Contracts and Land

**Conservation Contract Amendments** 

DATE: August 28, 2018

> located between Road 64 and Road 68, approximately ½ mile north of Avenue 248, northwest of Tulare (APNs 148-010-056 and 148-010-057), John Domingos, and Nathan L. and Marietta Heeringa) (0.66 acre to be nonrenewed as a condition of Lot Line Adjustment PLA 07-043) (75.99 acres subject to contract amendment).

PNR 08-034 – Williamson Act Contract No. 4138, Ag Preserve No. 1054, located between Road 64 and Road 68, approximately ½ mile north of Avenue 248, northwest of Tulare (APNs 148-010-056 and 148-010-057), John Domingos, and

Nathan L. and Marietta Heeringa) (0.66 acre to be non-renewed as a condition of Lot Line Adjustment PLA 07-043) (75.99 acres subject to contract amendment).

PNR 09-010 – Williamson Act Contract No. 2383, Ag Preserve No. 0153, located on the east side of Hot Springs Road approximately 1 mile east from the intersection of Uhl Pocket and Hot Springs Road, east of Capanero, in the mountainous area, (APNs 344-200-005 and 344-200-006) (Dusty and Janice Boesch) (4.62 acres to be non-renewed as a condition of conveyance to the State of California) (23.71 acers subject to contract amendment).