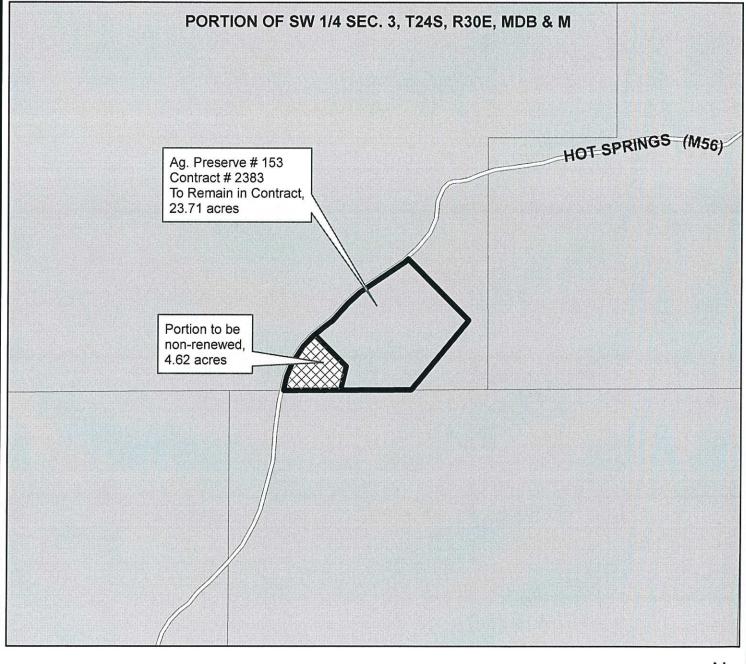

> PNR 09-010 - Williamson Act Contract No. 2383, Ag Preserve No. 0153, located on the east side of Hot Springs Road approximately 1 mile east from the intersection of Uhl Pocket and Hot Springs Road, east of Capanero, in the mountainous area, (APNs 344-200-005 and 344-200-006) (Dusty and Janice Boesch) (4.62 acres to be non-renewed as a condition of conveyance to the State of California) (23.71 acers subject to contract amendment).

Nathan L. and Marietta Heeringa) (0.66 acre to be non-renewed as a condition of Lot Line Adjustment PLA 07-043) (75.99 acres subject to contract amendment).

PNR 09-010 – Williamson Act Contract No. 2383, Ag Preserve No. 0153, located on the east side of Hot Springs Road approximately 1 mile east from the intersection of Uhl Pocket and Hot Springs Road, east of Capanero, in the mountainous area, (APNs 344-200-005 and 344-200-006) (Dusty and Janice Boesch) (4.62 acres to be non-renewed as a condition of conveyance to the State of California) (23.71 acers subject to contract amendment).