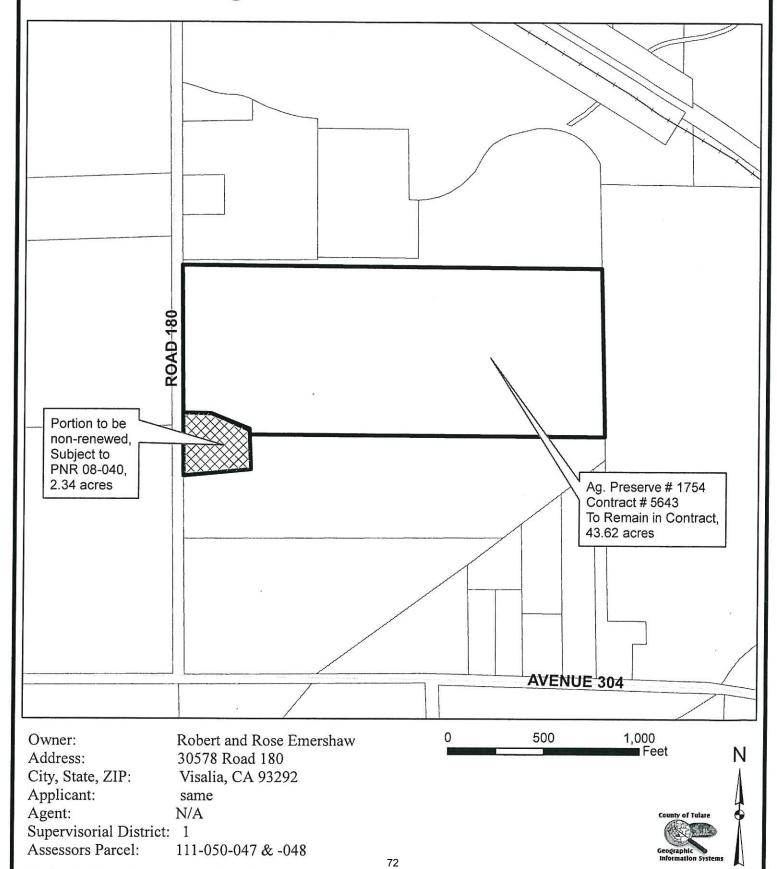

**PNR 08-040** – Williamson Act Contract No. 5645, Ag Preserve No. 1754, located on the west side of Road 180 approximately 730 feet north of Avenue 304, northeast of Farmersville, (APNs 111-050-047 and 111-050-049) (Robert and Rose Emershaw) (2.34 acres to be non-renewed as a condition of Tentative Parcel Map PPM 08-056) (23.30 acers subject to contract amendment).

PPM 08-056 - Williamson Act Contract No. 5643. located on the west side of Road 180 approximately 1,300 feet north of Avenue 304, northeast of Farmersville, (APNs 111-050-047 and 111-050-048) (Robert and Rose Emershaw) (43.62 acers subject to contract amendment).