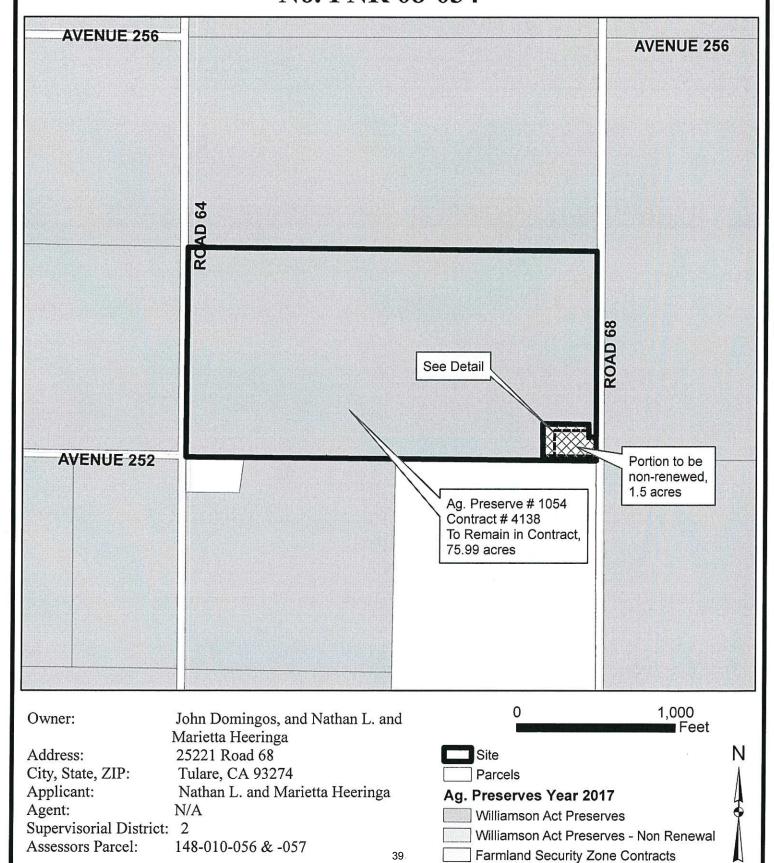

PNR 08-034 - Williamson Act Contract No. 4138, Ag Preserve No. 1054,

SUBJECT: Partial Non-Renewal of Agricultural Preserve Contracts and Land

**Conservation Contract Amendments** 

DATE: August 28, 2018

> located between Road 64 and Road 68, approximately ½ mile north of Avenue 248, northwest of Tulare (APNs 148-010-056 and 148-010-057), John Domingos, and Nathan L. and Marietta Heeringa) (0.66 acre to be nonrenewed as a condition of Lot Line Adjustment PLA 07-043) (75.99 acres subject to contract amendment).

PNR 08-034 – Williamson Act Contract No. 4138, Ag Preserve No. 1054, located between Road 64 and Road 68, approximately ½ mile north of Avenue 248, northwest of Tulare (APNs 148-010-056 and 148-010-057), John Domingos, and

Nathan L. and Marietta Heeringa) (0.66 acre to be non-renewed as a condition of Lot Line Adjustment PLA 07-043) (75.99 acres subject to contract amendment).

PNR 09-010 – Williamson Act Contract No. 2383, Ag Preserve No. 0153, located on the east side of Hot Springs Road approximately 1 mile east from the intersection of Uhl Pocket and Hot Springs Road, east of Capanero, in the mountainous area, (APNs 344-200-005 and 344-200-006) (Dusty and Janice Boesch) (4.62 acres to be non-renewed as a condition of conveyance to the State of California) (23.71 acers subject to contract amendment).