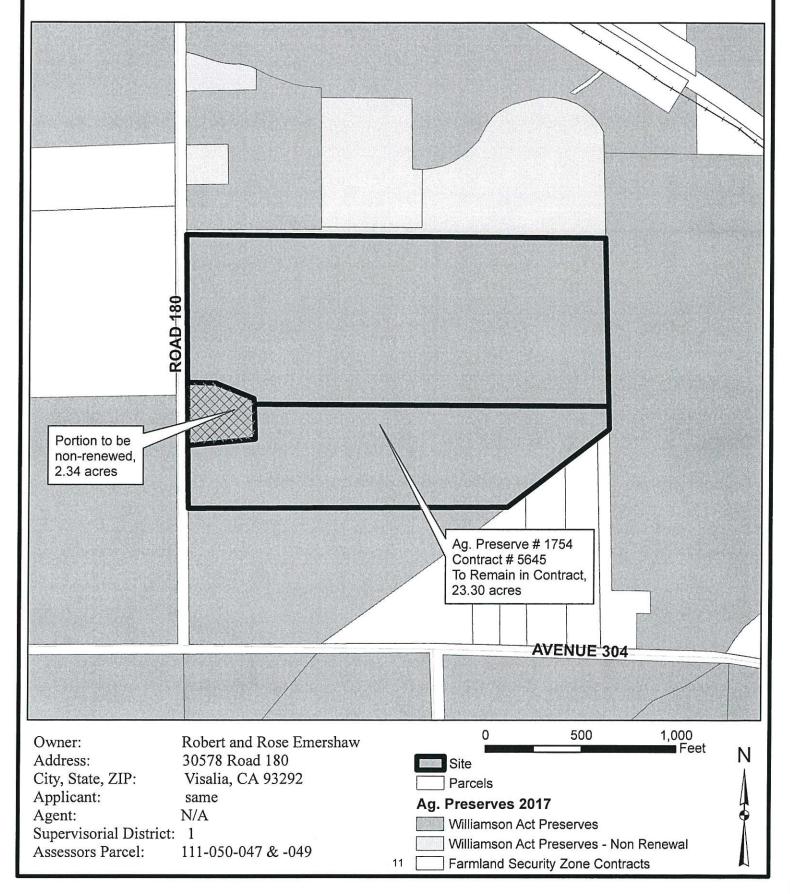

**PNR 08-040** – Williamson Act Contract No. 5645, Ag Preserve No. 1754, located on the west side of Road 180 approximately 730 feet north of Avenue 304, northeast of Farmersville, (APNs 111-050-047 and 111-050-049) (Robert and Rose Emershaw) (2.34 acres to be non-renewed as a condition of Tentative Parcel Map PPM 08-056) (23.30 acers subject to contract amendment).

# Exhibit "B" Land in Amended Contract # 5645 Agricultural Preserve # 1754