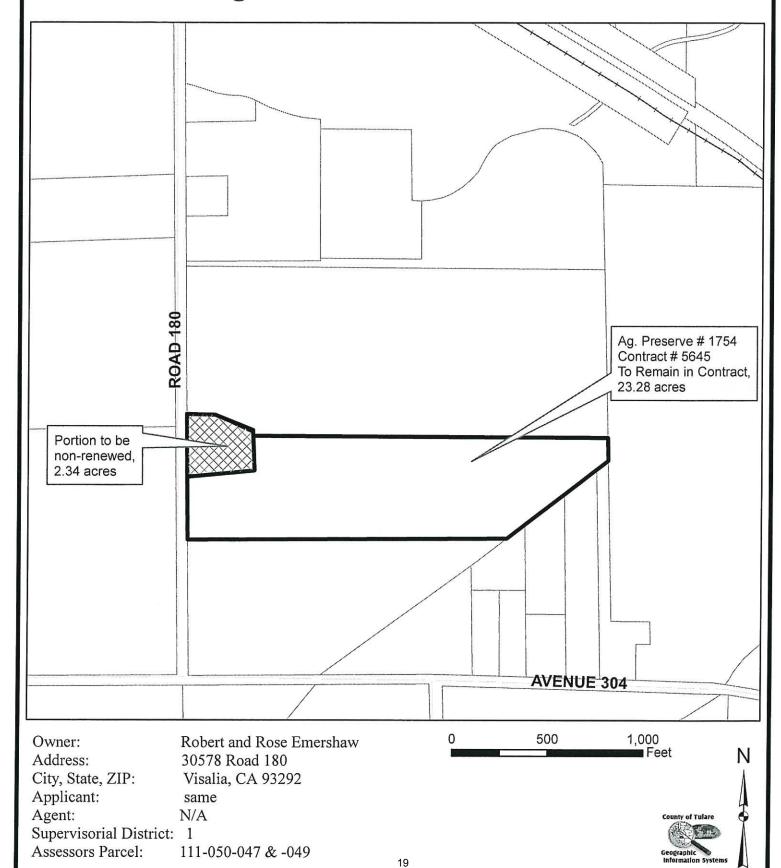

**PNR 08-040** – Williamson Act Contract No. 5645, Ag Preserve No. 1754, located on the west side of Road 180 approximately 730 feet north of Avenue 304, northeast of Farmersville, (APNs 111-050-047 and 111-050-049) (Robert and Rose Emershaw) (2.34 acres to be non-renewed as a condition of Tentative Parcel Map PPM 08-056) (23.30 acers subject to contract amendment).