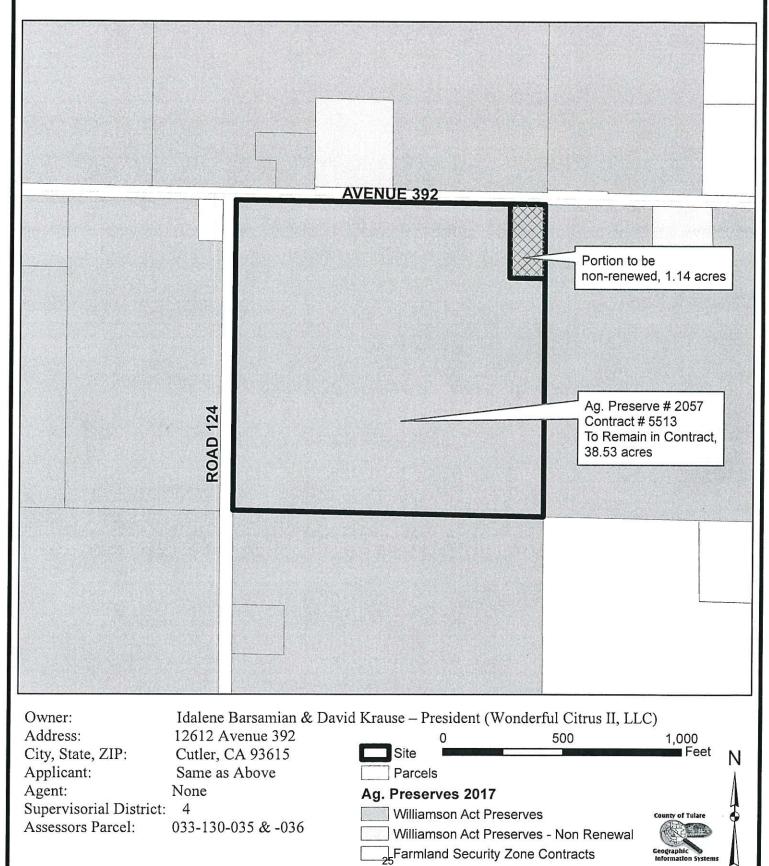

PNR 12-007 – Williamson Act Contract No. 5513, Ag Preserve No. 2057, located at the southeast corner of Road 124 and Avenue 392, south of Cutler-Orosi (APNs 035-130-035 and 035-130-036), (Jack Barsamian, and David Krause – President (Wonderful Citrus II, LLC)) (1.14 acre to be non-renewed as a condition of Tentative Parcel Map No. PPM 11-049) (38.53 acres subject to contract amendment).

**PNR 12-007** – Williamson Act Contract No. 5513, Ag Preserve No. 2057, located at the southeast corner of Road 124 and Avenue 392, south of Cutler-Orosi (APNs 035-130-035 and 035-130-036), (Jack Barsamian, and David Krause – President (Wonderful Citrus II, LLC)) (1.14 acre to be non-renewed as a condition of Tentative Parcel Map No. PPM 11-049) (38.53 acres subject to contract amendment).

#### "Exhibit A"

The North 330.00 feet of the East 150.00 feet of the Northwest quarter of the Northeast quarter of Section 31, Township 16 South, Range 25 East, Mount Diablo Base and Meridian, in the County of Tulare, State of California.