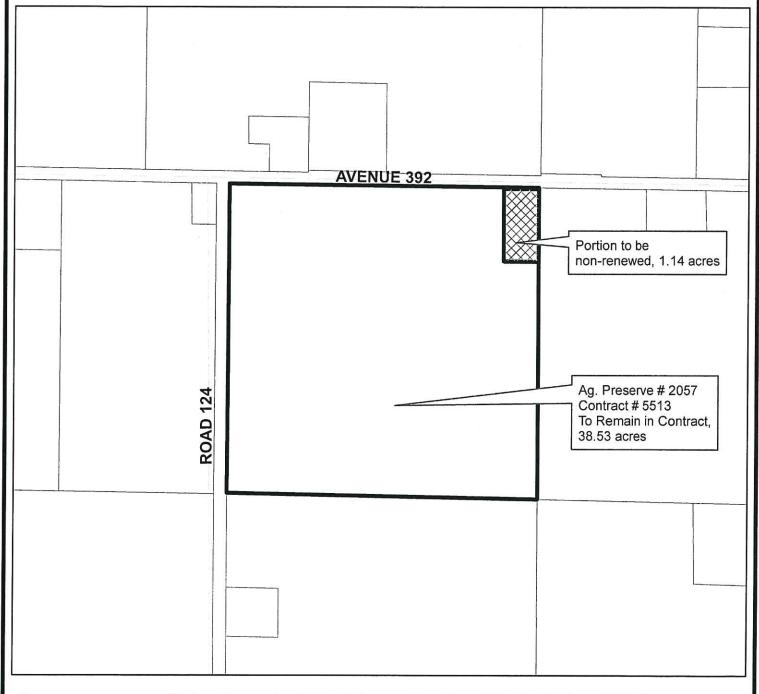

PNR 12-007 – Williamson Act Contract No. 5513, Ag Preserve No. 2057, located at the southeast corner of Road 124 and Avenue 392, south of Cutler-Orosi (APNs 035-130-035 and 035-130-036), (Jack Barsamian, and David Krause – President (Wonderful Citrus II, LLC)) (1.14 acre to be non-renewed as a condition of Tentative Parcel Map No. PPM 11-049) (38.53 acres subject to contract amendment).

**PNR 12-007** – Williamson Act Contract No. 5513, Ag Preserve No. 2057, located at the southeast corner of Road 124 and Avenue 392, south of Cutler-Orosi (APNs 035-130-035 and 035-130-036), (Jack Barsamian, and David Krause – President (Wonderful Citrus II, LLC)) (1.14 acre to be non-renewed as a condition of Tentative Parcel Map No. PPM 11-049) (38.53 acres subject to contract amendment).