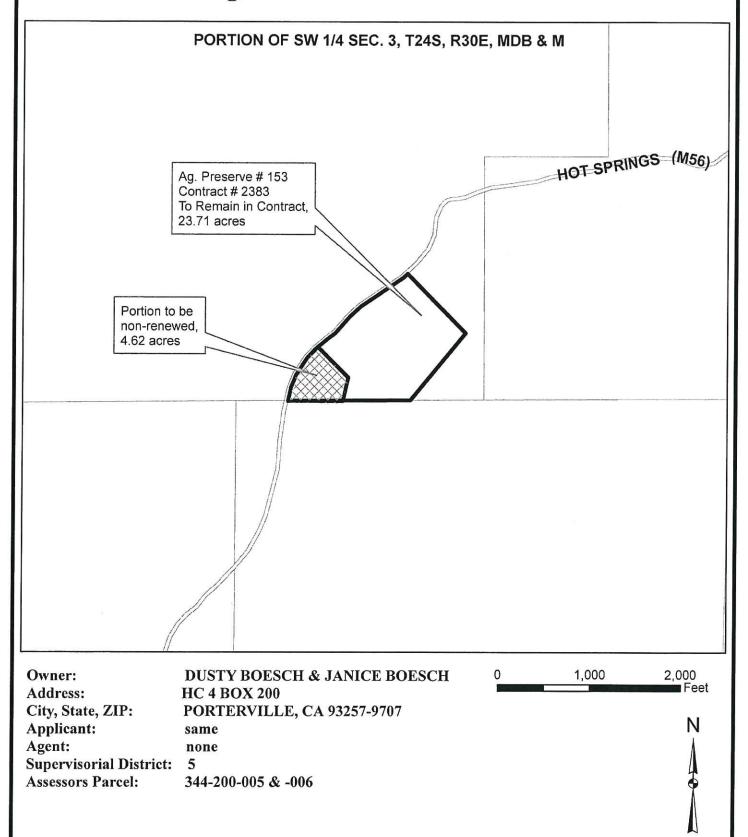

> PNR 09-010 - Williamson Act Contract No. 2383, Ag Preserve No. 0153, located on the east side of Hot Springs Road approximately 1 mile east from the intersection of Uhl Pocket and Hot Springs Road, east of Capanero, in the mountainous area, (APNs 344-200-005 and 344-200-006) (Dusty and Janice Boesch) (4.62 acres to be non-renewed as a condition of conveyance to the State of California) (23.71 acers subject to contract amendment).

Nathan L. and Marietta Heeringa) (0.66 acre to be non-renewed as a condition of Lot Line Adjustment PLA 07-043) (75.99 acres subject to contract amendment).

PNR 09-010 – Williamson Act Contract No. 2383, Ag Preserve No. 0153, located on the east side of Hot Springs Road approximately 1 mile east from the intersection of Uhl Pocket and Hot Springs Road, east of Capanero, in the mountainous area, (APNs 344-200-005 and 344-200-006) (Dusty and Janice Boesch) (4.62 acres to be non-renewed as a condition of conveyance to the State of California) (23.71 acers subject to contract amendment).