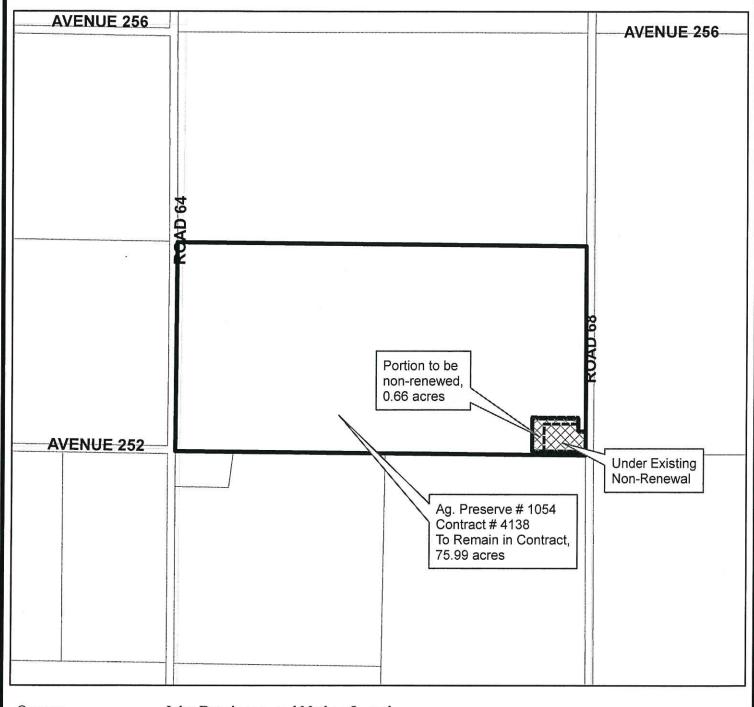

PNR 08-034 - Williamson Act Contract No. 4138, Ag Preserve No. 1054,

SUBJECT: Partial Non-Renewal of Agricultural Preserve Contracts and Land

**Conservation Contract Amendments** 

DATE: August 28, 2018

> located between Road 64 and Road 68, approximately ½ mile north of Avenue 248, northwest of Tulare (APNs 148-010-056 and 148-010-057), John Domingos, and Nathan L. and Marietta Heeringa) (0.66 acre to be nonrenewed as a condition of Lot Line Adjustment PLA 07-043) (75.99 acres subject to contract amendment).

PNR 08-034 – Williamson Act Contract No. 4138, Ag Preserve No. 1054, located between Road 64 and Road 68, approximately ½ mile north of Avenue 248, northwest of Tulare (APNs 148-010-056 and 148-010-057), John Domingos, and

Nathan L. and Marietta Heeringa) (0.66 acre to be non-renewed as a condition of Lot Line Adjustment PLA 07-043) (75.99 acres subject to contract amendment).

PNR 09-010 – Williamson Act Contract No. 2383, Ag Preserve No. 0153, located on the east side of Hot Springs Road approximately 1 mile east from the intersection of Uhl Pocket and Hot Springs Road, east of Capanero, in the mountainous area, (APNs 344-200-005 and 344-200-006) (Dusty and Janice Boesch) (4.62 acres to be non-renewed as a condition of conveyance to the State of California) (23.71 acers subject to contract amendment).