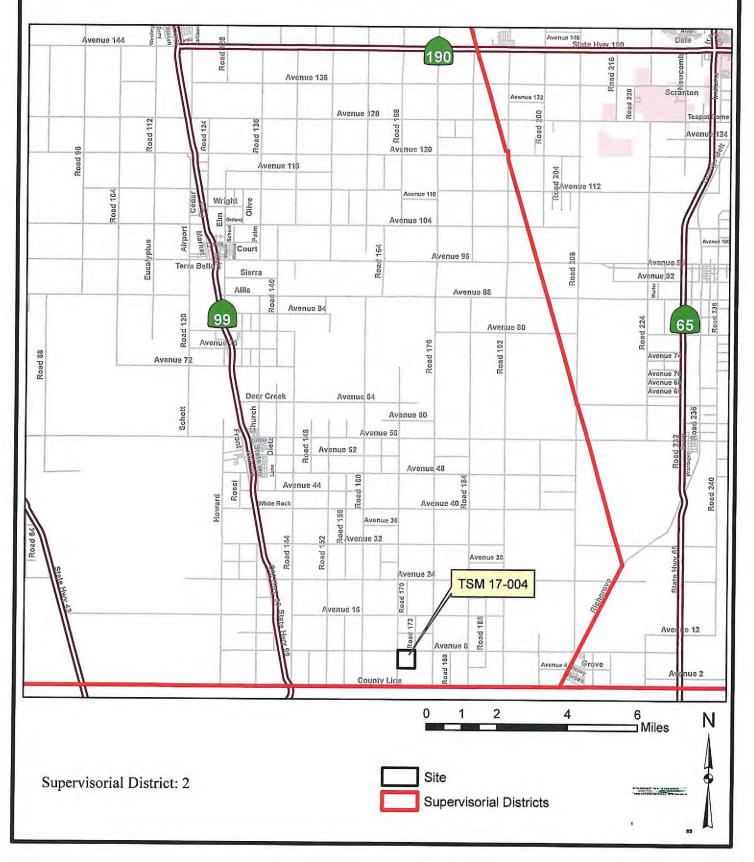

SUBJECT: Approve the Final Map for Subdivision Tract No. TSM 17-004

#### REQUEST(S):

That the Board of Supervisors:

Approve the Final Map for Tract No. TSM 17-004, located at the southeast corner of Avenue 8 and Road 168 west of the community of Richgrove.

#### SUMMARY:

The subdivider of Subdivision Tract No. TSM 17-004 is Jarnail Dhillon, et al. The tentative map for Subdivision Tract No. TSM 17-004 was conditionally approved by the Planning Commission on January 10, 2018 and approved by your Board on March 6, 2018 by Resolution No. 2018-0148. Subdivision Tract No. TSM 17-004 is a division of 160 acres into eight twenty-acre parcels, located at the southeast corner of Avenue 8 and Road 168 west of the community of Richgrove.

Approved the Final Map for Tract No. TSM 17-004, located at the southeast corner of Avenue 8 and Road 168 west of the community of Richgrove.

## Attachment A Vicinity Map

### Vicinity Map For TSM 17-004