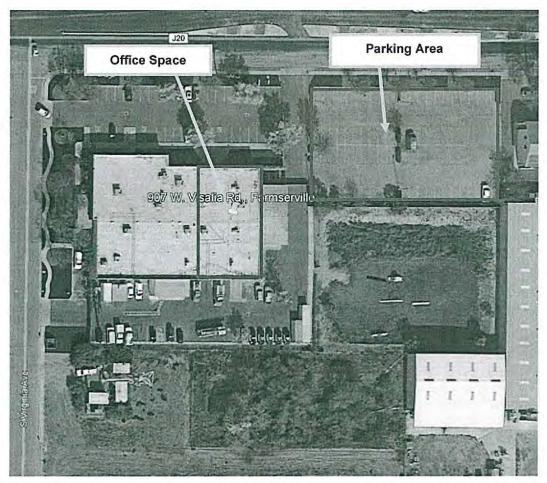

### **ACCORDINGLY IT IS AGREED** as follows:

- 1. Paragraph 1 of Tulare County Agreement No. 28371 is amended as of the date this amendment to lease is entered into to read, in full, as follows: LEASE: LESSOR leases to LESSEE, and LESSEE leases from LESSOR, the real property located at 907 W. Visalia Rd., Farmersville, State of California, consisting of approximately 7,850 square feet of office space (the "Premises"), together with adjacent off-street parking for at least 80 vehicles. A floor plan and aerial image is attached hereto as Exhibit A and incorporated by reference.
- 2. Paragraph 10 of Tulare County Agreement No. 28371 is amended as of the date this amendment to lease is entered into to read, in full, as follows: UTILITIES: LESSEE shall pay LESSOR THIRTY FOUR PERCENET (34%) of the monthly utility bills, representing the pro-rated share of the square footage of the site used by LESSEE, for all utilities furnished to LESSEE, including, without limitation gas, electricity, water, sewer, trash collection, and all connection charges arising from the aforementioned utilities. LESSEE shall furnish, at its own expense, all interior janitorial services. LESSEE shall arrange for the installation of any and all telephones it shall require, and pay for any and all charges relating thereto.

## **EXHIBIT A**

# 907 West Visalia Road, Farmersville

### **Premises**

Z

Floor Plan

Aerial