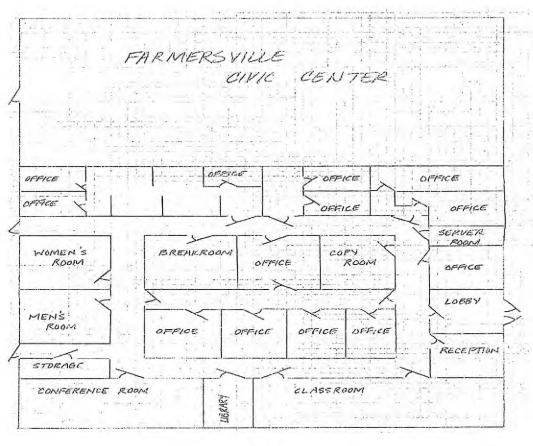

### **ACCORDINGLY IT IS AGREED** as follows:

- 1. Paragraph 1 of Tulare County Agreement No. 28371 is amended as of the date this amendment to lease is entered into to read, in full, as follows: LEASE: LESSOR leases to LESSEE, and LESSEE leases from LESSOR, the real property located at 907 W. Visalia Rd., Farmersville, State of California, consisting of approximately 7,850 square feet of office space (the "Premises"), together with adjacent off-street parking for at least 80 vehicles. A floor plan and aerial image is attached hereto as Exhibit A and incorporated by reference.
- 2. Paragraph 10 of Tulare County Agreement No. 28371 is amended as of the date this amendment to lease is entered into to read, in full, as follows: UTILITIES: LESSEE shall pay LESSOR THIRTY FOUR PERCENET (34%) of the monthly utility bills, representing the pro-rated share of the square footage of the site used by LESSEE, for all utilities furnished to LESSEE, including, without limitation gas, electricity, water, sewer, trash collection, and all connection charges arising from the aforementioned utilities. LESSEE shall furnish, at its own expense, all interior janitorial services. LESSEE shall arrange for the installation of any and all telephones it shall require, and pay for any and all charges relating thereto.

## **EXHIBIT A**

# 907 West Visalia Road, Farmersville

### **Premises**

Z

Floor Plan

Aerial