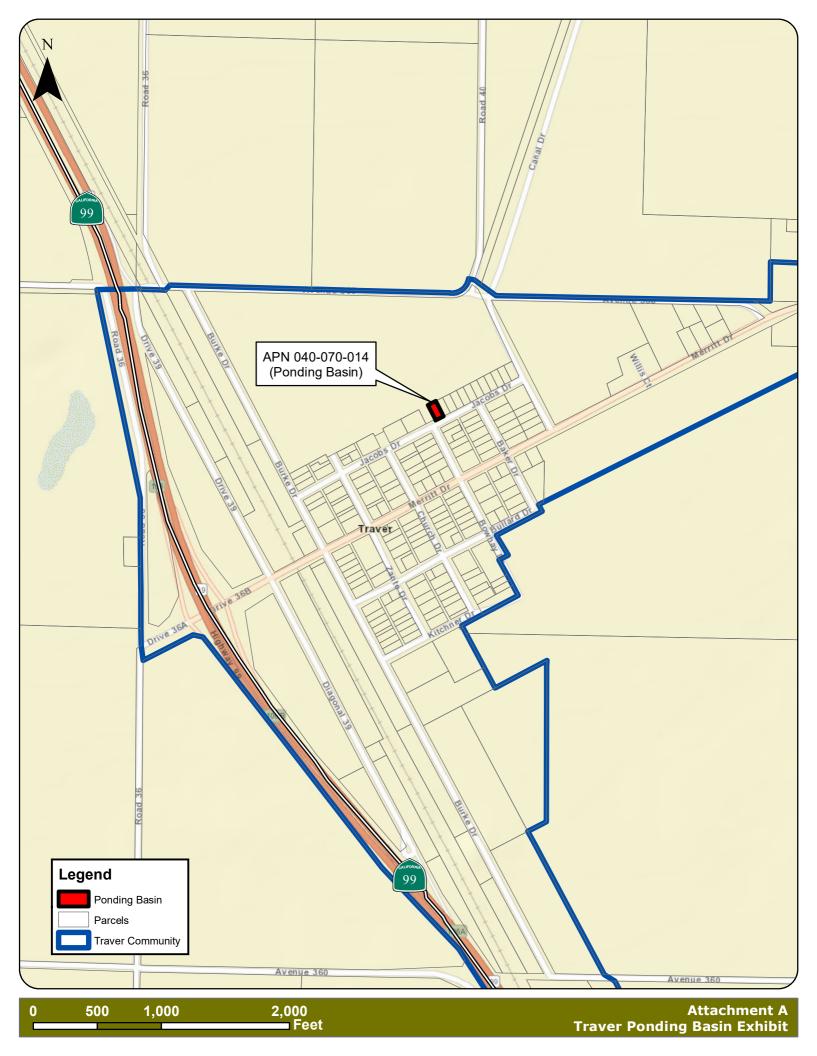

A Vicinity Map is attached hereto (Attachment A).

# Agenda Item

Attachment A

Traver Ponding Basin Vicinity Map

Agenda Item

**Attachment B** 

**Grant Deed** 

| RECORDING REQUESTED BY:<br>Chicago Title Company                                                                         |                                                                                                                                                                                        |
|--------------------------------------------------------------------------------------------------------------------------|----------------------------------------------------------------------------------------------------------------------------------------------------------------------------------------|
| When Recorded Mail Document<br>and Tax Statement To:<br>County of Tulare<br>2800 West Burrel Avenue<br>Visalia, CA 93291 |                                                                                                                                                                                        |
| Escrow Order No.: FWVI-4211800799                                                                                        | SPACE ABOVE THIS LINE FOR RECORDER'S USE                                                                                                                                               |
| Property Address: Parcel A of Tract 830,<br>Tulare County, CA<br>APN/Parcel ID(s): 040 070 014 000                       |                                                                                                                                                                                        |
|                                                                                                                          | GRANT DEED                                                                                                                                                                             |
| The undersigned grantor(s) declare(s)                                                                                    |                                                                                                                                                                                        |
|                                                                                                                          | onveyance, exclusive of liens and encumbrances is \$100 or deration received by the grantor, R & T 11911."  and is computed on: conveyed.  nces remaining thereon at the time of sale. |
| FOR A VALUABLE CONSIDERATION, receipt Non-Profit corporation                                                             | of which is hereby acknowledged, Self-Help Enterprises, a California                                                                                                                   |
| hereby GRANT(S) to County of Tulare                                                                                      |                                                                                                                                                                                        |
| the following described real property in the U                                                                           | Inincorporated Area of the County of Tulare, State of California:                                                                                                                      |
| SEE EXHIBIT "A" ATTACHED HERETO AN                                                                                       | ID MADE A PART HEREOF                                                                                                                                                                  |