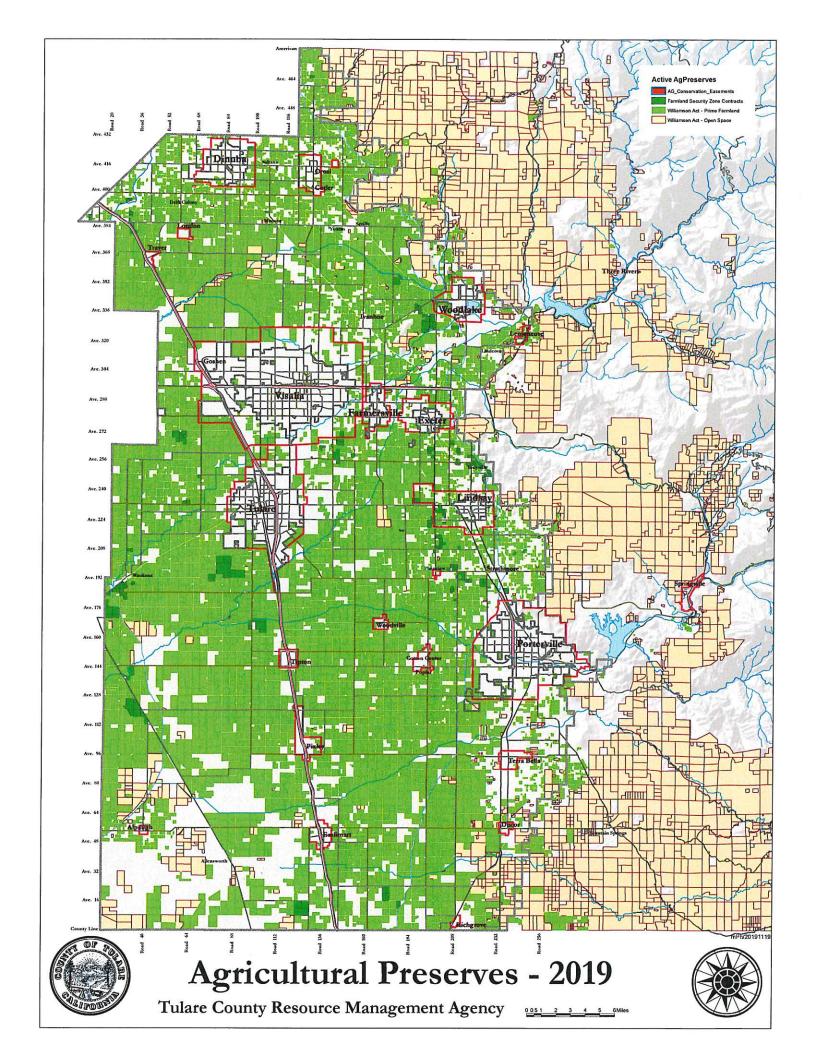

on still strives to assist participating jurisdictions in implementing the Williamson Act Program. What can we do to better assist 3. Although the Open Space Subvention Funds have been eliminated from the FY 2019 budget, the Division of Land Resource

4. Have there been any particularly large acquisitions of Williamson Act enrolled properties by public agencies during the past year? If so, please describe difficulties your jurisdiction encountered relating to these acquisitions.

5. Is your jurisdiction restricting new enrollments in the Williamson Act program? If so, please describe the nature of the restrictions and when they were enacted.

On 8/25/09, the Board of Supervisors imposed a moratorium on acceptiong new agricultural preserves & contracts.Res2009-0716

## inished -- Thank Yo