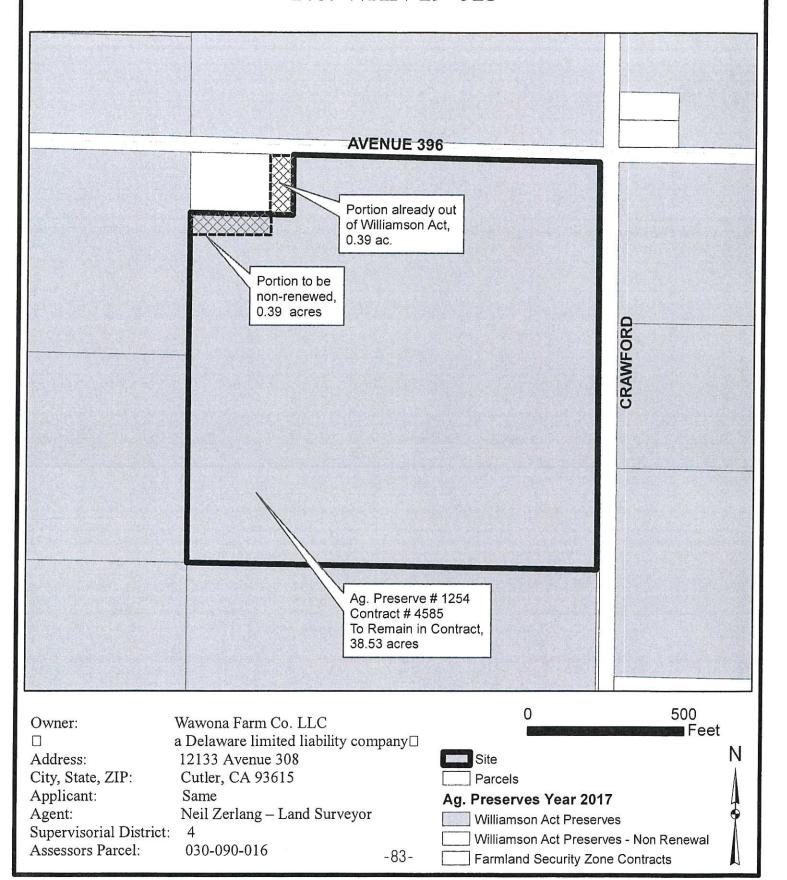

WAN 19-013 – Williamson Act Contract No. 4585, Ag Preserve No. 1254, located at 8625 Avenue 396, on the southwest corner of Avenue 396 and Road 88 (Crawford Avenue), south of Dinuba; (APN: 030-090-016) (Wawona Farm Co. LLC) (0.39 acres to be Non-Renewed as a condition of PLA 19-010) (38.53 acres are subject to contract amendment).