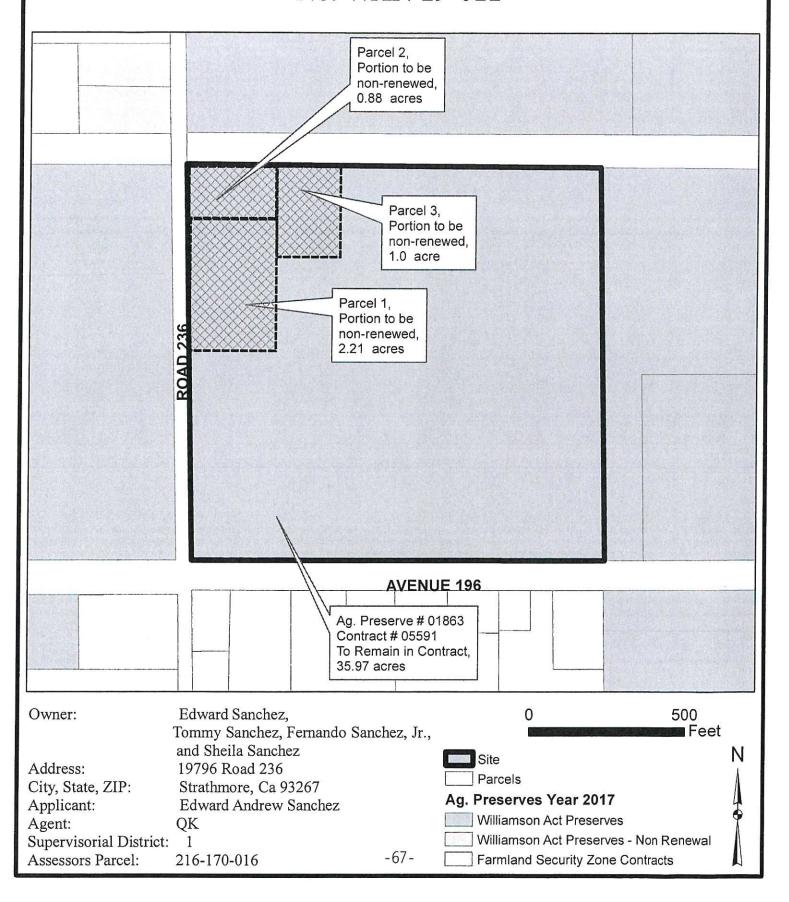

WAN 19-011 – Williamson Act Contract No. 5591, Ag Preserve No. 1863, located at 19796 Road 236, on the east side of Road 236, approximately 1.5 miles east of State Route 65, east of Strathmore; (APN: 216-170-016) (Edward Sanchez, Tommy Sanchez, Fernando Sanchez Jr., and Sheila Sanchez) (4.09 acres to be Non-Renewed as a condition of PPM 19-012) (35.97 acres are subject to contract amendment).