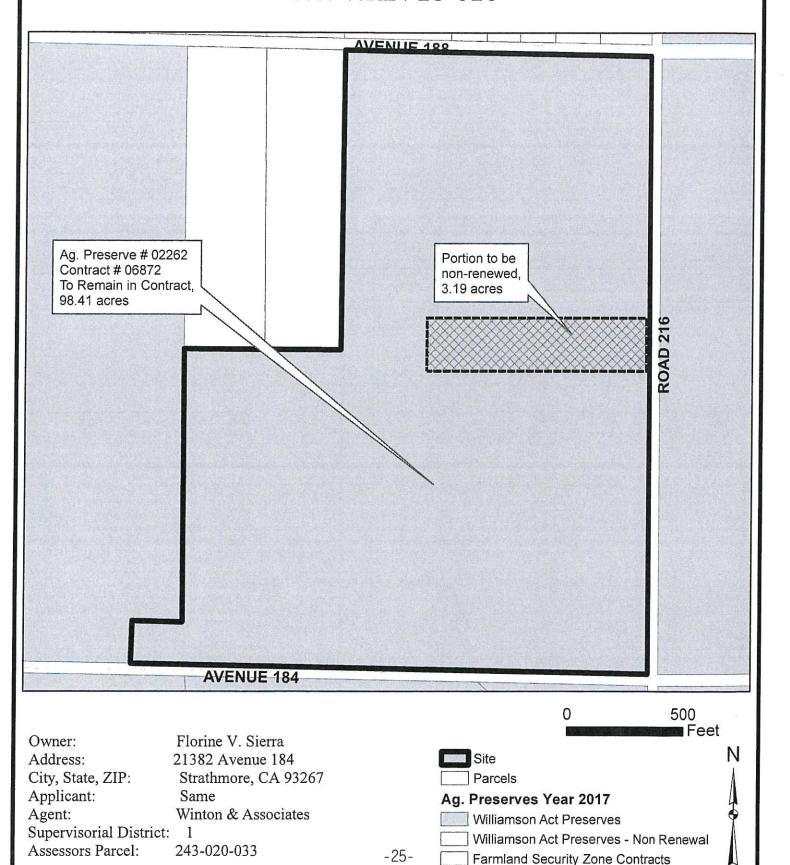

WAN 18-016 – Williamson Act Contract No. 6872, Ag Preserve No. 2262, located at 21382 Avenue 184, approximately two (2) miles west of State Route 65, southwest of Strathmore; (APN: 243-020-033) (Florine V. Sierra) (3.19 acres to be Non-Renewed as a condition of PPM 18-018) (98.41 acres are subject to contract amendment).