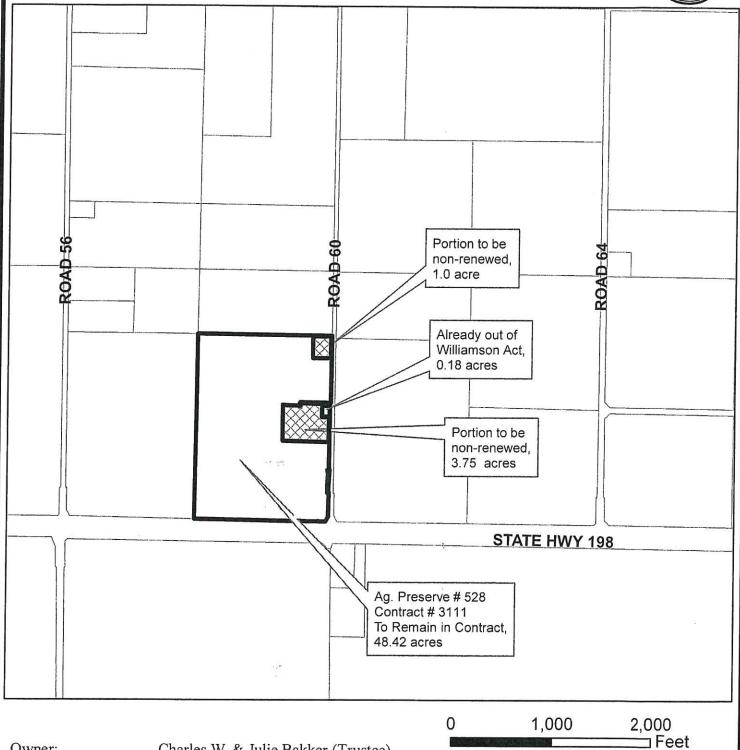

WAN 19-005 – Williamson Act Contract No. 3111, Ag Preserve No. 528, located at 29757 Road 60, on the west side of Road 60, on the northwest corner of the intersection at Road 80 and State Route 198, west of Visalia; (APNs: 073-130-011, 073-130-021, 073-130-034, 073-130-035) (Charles W Bakker, Trustee and Julie Bakker, Trustee) (4.75 acres to be Non-Renewed as a condition of PLA 18-032) (42.82 acres are subject to contract amendment).