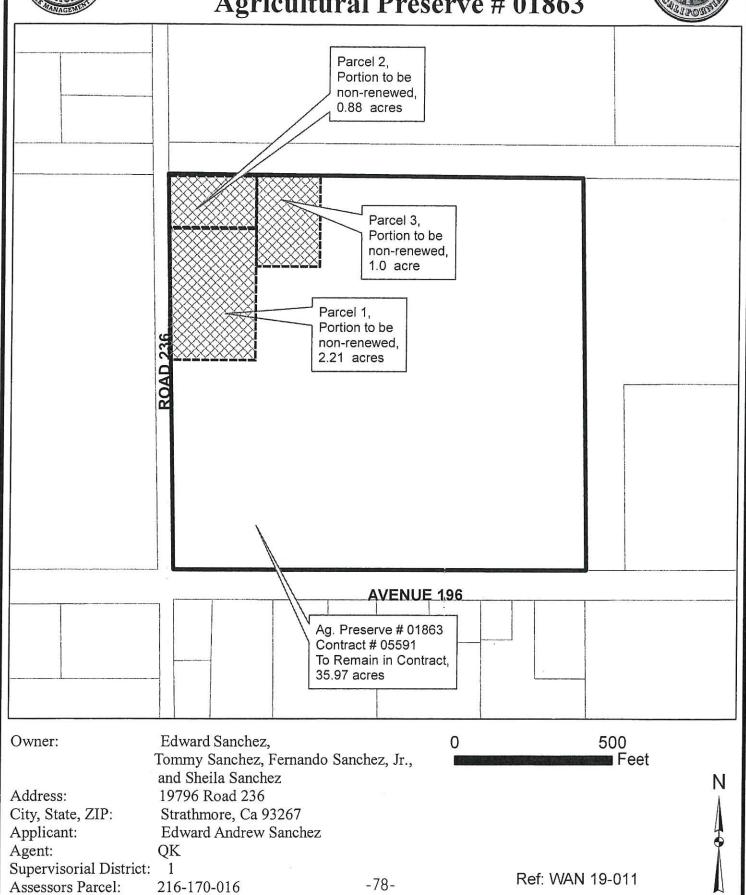

WAN 19-011 – Williamson Act Contract No. 5591, Ag Preserve No. 1863, located at 19796 Road 236, on the east side of Road 236, approximately 1.5 miles east of State Route 65, east of Strathmore; (APN: 216-170-016) (Edward Sanchez, Tommy Sanchez, Fernando Sanchez Jr., and Sheila Sanchez) (4.09 acres to be Non-Renewed as a condition of PPM 19-012) (35.97 acres are subject to contract amendment).