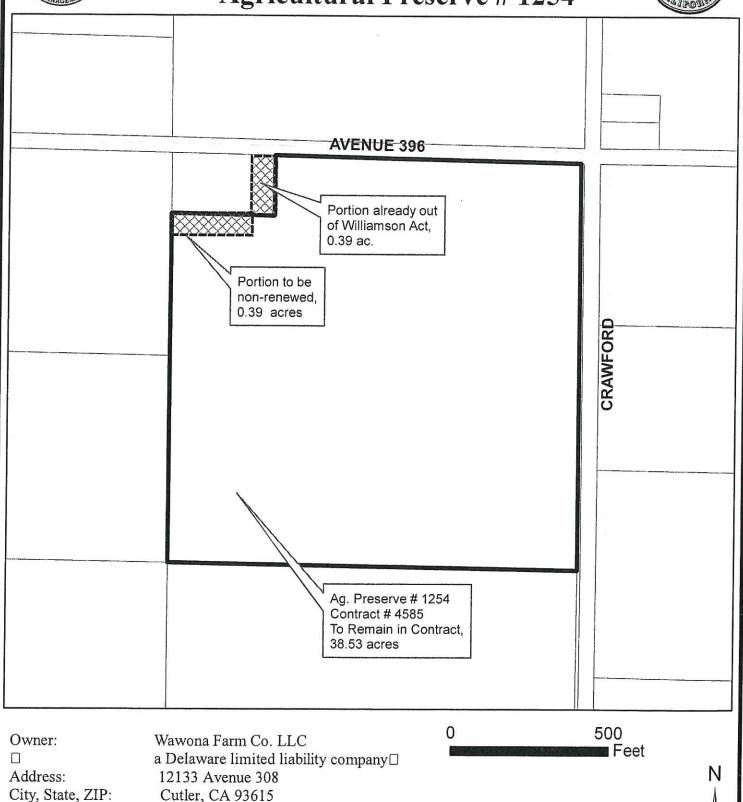

WAN 19-013 – Williamson Act Contract No. 4585, Ag Preserve No. 1254, located at 8625 Avenue 396, on the southwest corner of Avenue 396 and Road 88 (Crawford Avenue), south of Dinuba; (APN: 030-090-016) (Wawona Farm Co. LLC) (0.39 acres to be Non-Renewed as a condition of PLA 19-010) (38.53 acres are subject to contract amendment).