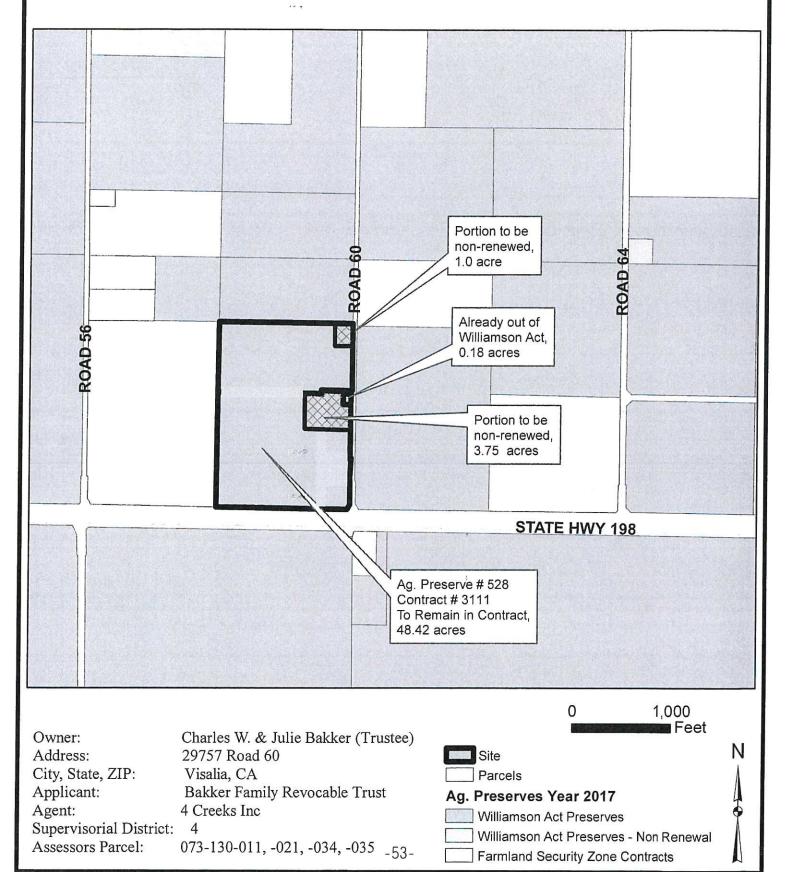

WAN 19-005 – Williamson Act Contract No. 3111, Ag Preserve No. 528, located at 29757 Road 60, on the west side of Road 60, on the northwest corner of the intersection at Road 80 and State Route 198, west of Visalia; (APNs: 073-130-011, 073-130-021, 073-130-034, 073-130-035) (Charles W Bakker, Trustee and Julie Bakker, Trustee) (4.75 acres to be Non-Renewed as a condition of PLA 18-032) (42.82 acres are subject to contract amendment).