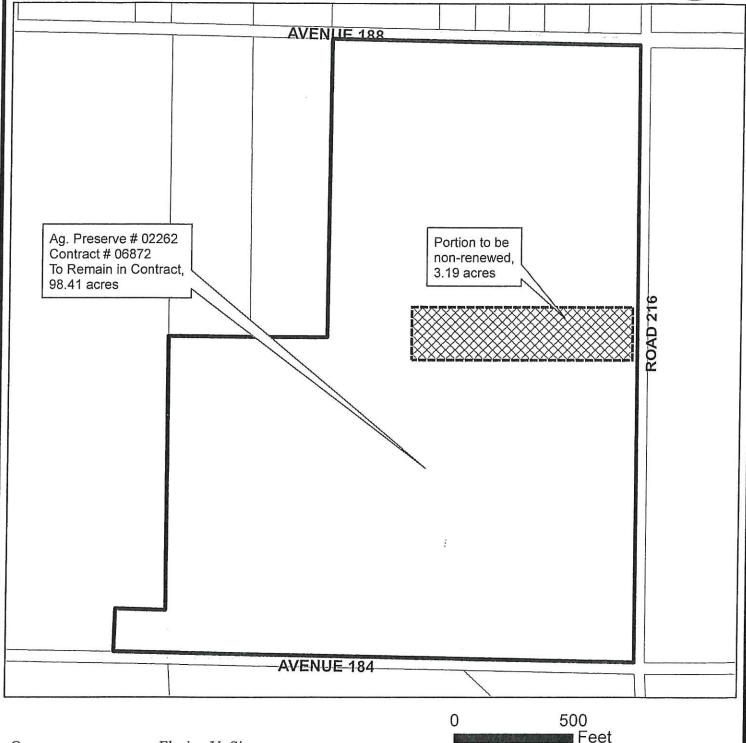

WAN 18-016 – Williamson Act Contract No. 6872, Ag Preserve No. 2262, located at 21382 Avenue 184, approximately two (2) miles west of State Route 65, southwest of Strathmore; (APN: 243-020-033) (Florine V. Sierra) (3.19 acres to be Non-Renewed as a condition of PPM 18-018) (98.41 acres are subject to contract amendment).