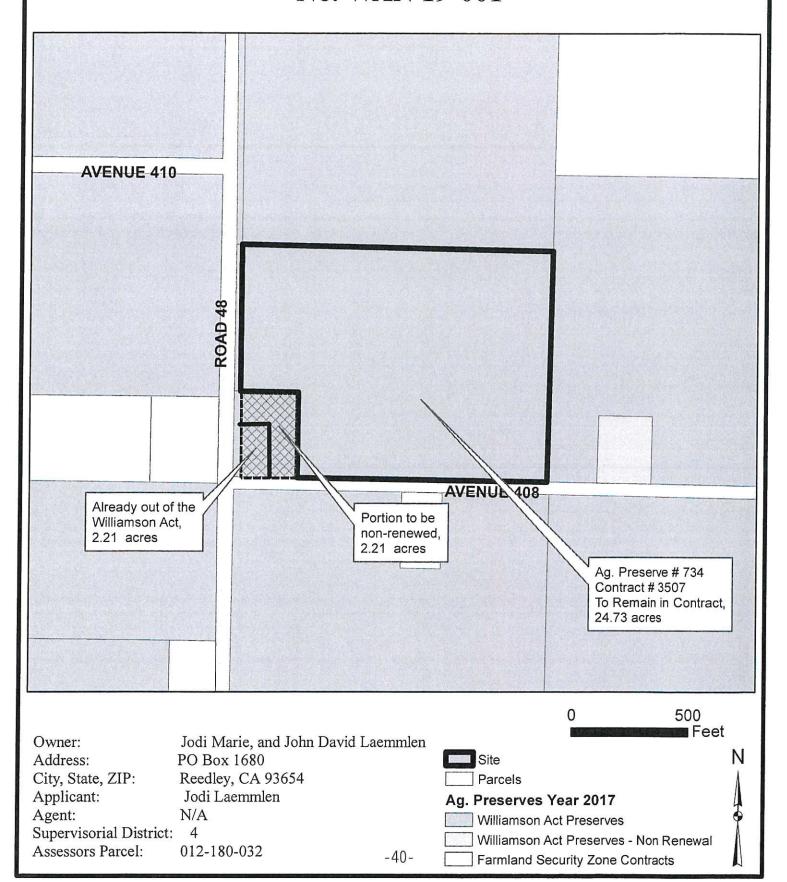

WAN 19-001 – Williamson Act Contract No. 3507, Ag Preserve No. 734, located at 4838 Avenue 408, on the north side of Avenue 408, and northeast corner of the intersection at Road 24 and Avenue 408, south of Reedley; (APN: 012-180-032) (Jodi Marie Laemmlen and John David Laemmlen) (2.21 acres to

**SUBJECT**: Partial Non-Renewals of Agricultural Preserve Contracts and Land

**Conservation Contract Amendments** 

**DATE:** December 17, 2019

be Non-Renewed as a condition of PLA 18-041) (24.73 acres are subject to contract amendment).

WAN 19-001 – Williamson Act Contract No. 3507, Ag Preserve No. 734, located at 4838 Avenue 408, on the north side of Avenue 408, and northeast corner of the intersection at Road 24 and Avenue 408, south of Reedley; (APN: 012-180-032) (Jodi Marie Laemmlen and John David Laemmlen) (2.21 acres to be Non-Renewed as a condition of PLA 18-041) (24.73 acres are subject to contract amendment).