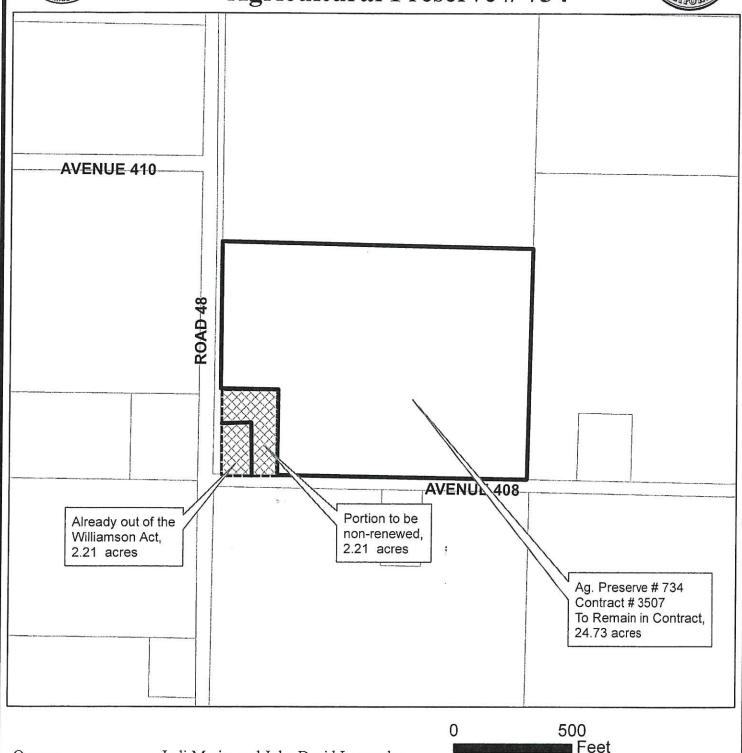

WAN 19-001 – Williamson Act Contract No. 3507, Ag Preserve No. 734, located at 4838 Avenue 408, on the north side of Avenue 408, and northeast corner of the intersection at Road 24 and Avenue 408, south of Reedley; (APN: 012-180-032) (Jodi Marie Laemmlen and John David Laemmlen) (2.21 acres to

**SUBJECT**: Partial Non-Renewals of Agricultural Preserve Contracts and Land

**Conservation Contract Amendments** 

**DATE:** December 17, 2019

be Non-Renewed as a condition of PLA 18-041) (24.73 acres are subject to contract amendment).

WAN 19-001 – Williamson Act Contract No. 3507, Ag Preserve No. 734, located at 4838 Avenue 408, on the north side of Avenue 408, and northeast corner of the intersection at Road 24 and Avenue 408, south of Reedley; (APN: 012-180-032) (Jodi Marie Laemmlen and John David Laemmlen) (2.21 acres to be Non-Renewed as a condition of PLA 18-041) (24.73 acres are subject to contract amendment).