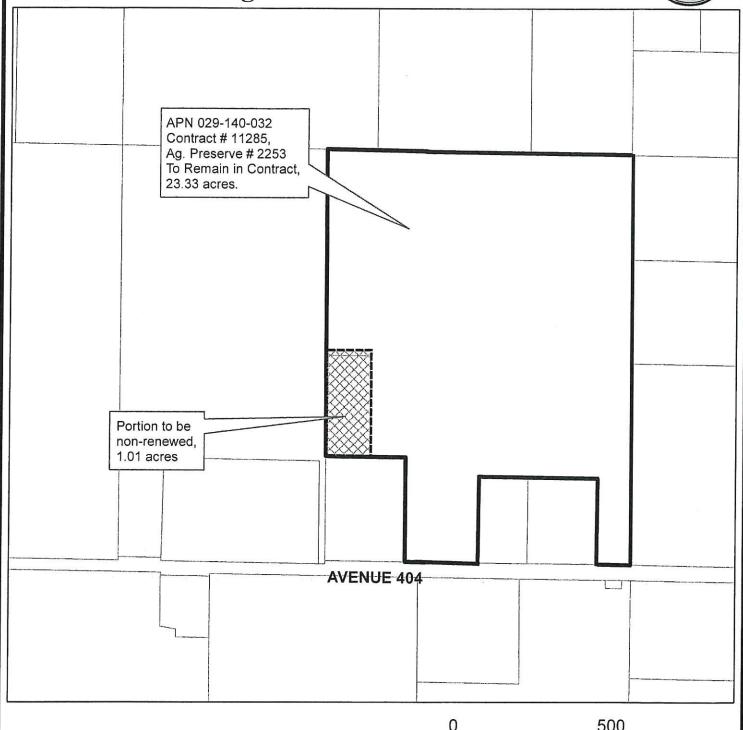

WAN 18-014 – Williamson Act Contract No. 11285, Ag Preserve No. 2253-Enlargement, located at 7104 Avenue 404, on the north side of Avenue 404, 1,3000 feet west of Road 74 south of Dinuba; (APN: 029-140-032) (Frank Velasco and Pauline Velasco) (1.01 acres to be Non-Renewed as a condition of PLA 18-033) (23.33 acres are subject to contract amendment).

feet west of Road 74 south of Dinuba; (APN: 029-140-032) (Frank Velasco and Pauline Velasco) (1.01 acres to be Non-Renewed as a condition of PLA 18-033)

(23.33 acres are subject to contract amendment).

This is to notify the County of Tulare that a portion of the (Williamson Act Agricultural Preserve) Land Conservation Contract on the property herein described will not be renewed as of January 1, 2020. The legal description of the portion for which the Land Conservation Contract will not be renewed is included as "Exhibit A" and illustrated as "Exhibit B." I/we understand that this notice of partial nonrenewal cannot become effective unless and until the Board of Supervisors authorizes its service under California Government Code Section 51245.

| Assessor's Parcel No(s). 029-140-032                                                                                              | X (Portion)                                                                                                                                                                                      |
|-----------------------------------------------------------------------------------------------------------------------------------|--------------------------------------------------------------------------------------------------------------------------------------------------------------------------------------------------|
| Acreage Size <u>l. 0 ! a c</u> if applicable:<br>By execution hereof, the undersigned parties declare under                       | Condition of Approval of Planning Project No. PLA 18-033 penalty of perjury that he/she/they constitute and are all of the fee re the successors-in-interest of, the owners of such property who |
| Name, mailing address, and phone number of each current or                                                                        | wner of subject property: (please type or print)                                                                                                                                                 |
| Frank Velasco 559-696-8352                                                                                                        | Pauline Velasco 559-696-8352                                                                                                                                                                     |
| 40255 Englehart Ave. Dinuba, Ca. 934/8                                                                                            | 40255 Englehart Ave. Dinuba, Ca. 93618                                                                                                                                                           |
| Signature of each current owner: (witnessed by below-name                                                                         | d Notary Public                                                                                                                                                                                  |
| "A notary public or other officer completing this certificate v<br>document to which this certificate is attached, and not the tr | rerifies only the identity of the individual who signed the ruthfulness, accuracy, or validity of that document."                                                                                |
| STATE OF CALIFORNIA, COUNTY OF                                                                                                    | } S. S.                                                                                                                                                                                          |
| On December 4, 2018 before                                                                                                        | me,                                                                                                                                                                                              |
| Cynthia Kaljunaci a Nota                                                                                                          | ry Public                                                                                                                                                                                        |
| in and for said County and State, personally appeared (printed                                                                    | I names):                                                                                                                                                                                        |
| Frank Velasco & Pauline Ve                                                                                                        | 148 CD                                                                                                                                                                                           |
| who proved to me on the besis of satisfactory will                                                                                |                                                                                                                                                                                                  |