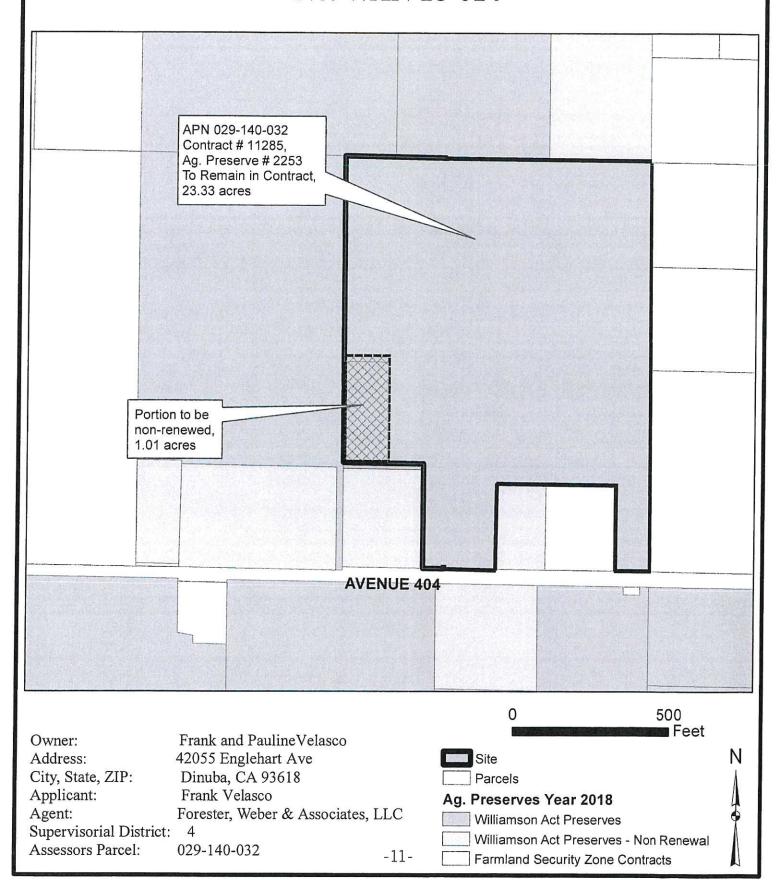

WAN 18-014 – Williamson Act Contract No. 11285, Ag Preserve No. 2253-Enlargement, located at 7104 Avenue 404, on the north side of Avenue 404, 1,3000 feet west of Road 74 south of Dinuba; (APN: 029-140-032) (Frank Velasco and Pauline Velasco) (1.01 acres to be Non-Renewed as a condition of PLA 18-033) (23.33 acres are subject to contract amendment).

feet west of Road 74 south of Dinuba; (APN: 029-140-032) (Frank Velasco and Pauline Velasco) (1.01 acres to be Non-Renewed as a condition of PLA 18-033)

(23.33 acres are subject to contract amendment).

This is to notify the County of Tulare that a portion of the (Williamson Act Agricultural Preserve) Land Conservation Contract on the property herein described will not be renewed as of January 1, 2020. The legal description of the portion for which the Land Conservation Contract will not be renewed is included as "Exhibit A" and illustrated as "Exhibit B." I/we understand that this notice of partial nonrenewal cannot become effective unless and until the Board of Supervisors authorizes its service under California Government Code Section 51245.

| Assessor's Parcel No(s). 029-140-032                                                                                              | X (Portion)                                                                                                                                                                                      |
|-----------------------------------------------------------------------------------------------------------------------------------|--------------------------------------------------------------------------------------------------------------------------------------------------------------------------------------------------|
| Acreage Size <u>l. 0 ! a c</u> if applicable:<br>By execution hereof, the undersigned parties declare under                       | Condition of Approval of Planning Project No. PLA 18-033 penalty of perjury that he/she/they constitute and are all of the fee re the successors-in-interest of, the owners of such property who |
| Name, mailing address, and phone number of each current or                                                                        | wner of subject property: (please type or print)                                                                                                                                                 |
| Frank Velasco 559-696-8352                                                                                                        | Pauline Velasco 559-696-8352                                                                                                                                                                     |
| 40255 Englehart Ave. Dinuba, Ca. 934/8                                                                                            | 40255 Englehart Ave. Dinuba, Ca. 93618                                                                                                                                                           |
| Signature of each current owner: (witnessed by below-name                                                                         | d Notary Public                                                                                                                                                                                  |
| "A notary public or other officer completing this certificate v<br>document to which this certificate is attached, and not the tr | rerifies only the identity of the individual who signed the ruthfulness, accuracy, or validity of that document."                                                                                |
| STATE OF CALIFORNIA, COUNTY OF                                                                                                    | } S. S.                                                                                                                                                                                          |
| On December 4, 2018 before                                                                                                        | me,                                                                                                                                                                                              |
| Cynthia Kaljunaci a Nota                                                                                                          | ry Public                                                                                                                                                                                        |
| in and for said County and State, personally appeared (printed                                                                    | I names):                                                                                                                                                                                        |
| Frank Velasco & Pauline Ve                                                                                                        | 148 CD                                                                                                                                                                                           |
| who proved to me on the besis of satisfactory will                                                                                |                                                                                                                                                                                                  |