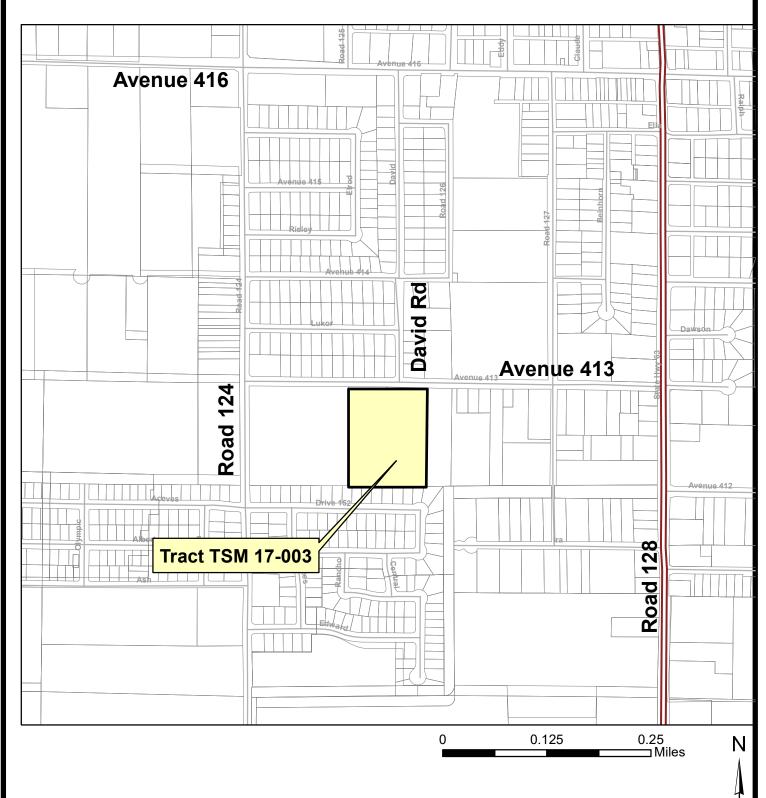

## Attachment A<br/>Vicinity Map

#### Vicinity Map For TSM 17-003

Supervisorial District: 1

#### I. GENERAL

The Tulare County Board of Supervisors directed, in Board Resolution No. 93-1375, that the County will accept no new drainage systems in any new land division or development unless the developer provides a mechanism to fund future operation and maintenance of the drainage system. The Subdivider, Self Help Enterprises, of Subdivision Tract No. TSM 17-003 is requesting that the County form an assessment district to pay for maintenance of the drainage system serving Subdivision Tract No. TSM 17-003. The Benefit Assessment Act of 1982, Section 54703 et seq. of the Government Code provides for formation of assessment districts to fund the maintenance of drainage systems. Subdivision Tract No. TSM 17-003 is a division of a 7.04-acre site into 37 residential lots located on the south side of Avenue 413 east of Road 124 in the community of Orosi.