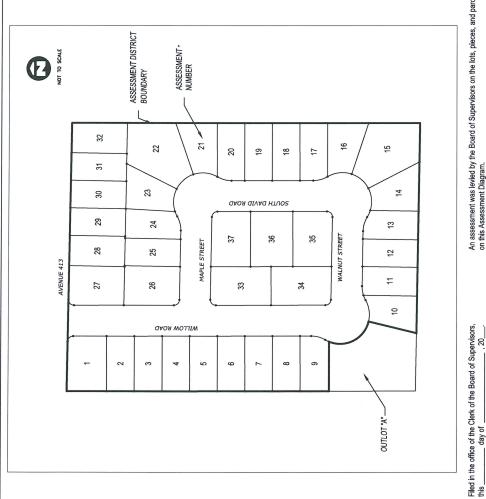

## Attachment C Assessment Diagram

An assessment was levied by the Board of Supervisors on the lots, pieces, and parcel of land shown on this Assessment Diagram.

1. 20. : the Assessment Diagram and the Assessment Roll was levied on the day of , 20. : the Assessment Roll was levied on the Office of the Director of Transportation of that county on

JASON T. BRITT, COUNTY ADMINISTRATIVE OFFICER/CLERK OF THE BOARD OF SUPERVISORS

¥

the \_\_\_day of \_\_\_\_\_, 20\_\_\_\_.
Reference is made to the Assessment Roll filed in the office of the Director of Transportation for the exact amount of each assessment levied against each parcel of land shown on this Assessment Diagram.

JASON T. BRITT, COUNTY ADMINISTRATIVE OFFICER/CLERK OF THE BOARD OF SUPERVISORS

DEPUTY

ASSESSMENT DISTRICT NO. 19-003-OROSI OF THE COUNTY OF TULARE, STATE OF CALIFORNIA

ASSESSMENT DIAGRAM

BEING SITUATED IN A PORTION OF THE SOUTH HALF OF THE SOUTHWEST QUARTER OF THE NORTHEAST QUARTER OF SECTION 18, TOWNSHIP 16 SOUTH, RANGE 25 EAST, MOUNT DIABLO BASE & MERIDIAN, IN THE COUNTY OF TULARE, STATE OF CALIFORNIA

#### ASSESSMENT DISTRICT NO. 19-17-003-OROSI

| 36 | Self Help Enterprises | 37.10 |
|----|-----------------------|-------|
| 37 | Self Help Enterprises | 37.10 |

<sup>\*</sup>Assessment numbers shown, refer to Proposed Boundaries Diagram, correspond to lot numbers on the final map Subdivision Tract No. TSM 17-003.