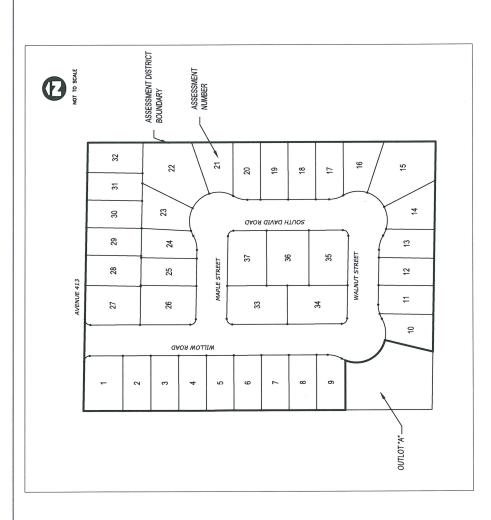

## Attachment B Proposed Boundary Map

BEING SITUATED IN A PORTION OF THE SOUTH HALF OF THE SOUTHWEST QUARTER OF THE NORTHEAST QUARTER OF SECTION 18, TOWNSHIP 16 SOUTH, RANGE 25 EAST, MOUNT DABLO BASE & MERIDIAN, IN THE COUNTY OF TULARE, STATE OF CALIFORNIA

OROSI

ASSESSMENT DISTRICT NO. 19-003-OROSI OF THE COUNTY OF TULARE, STATE OF CALIFORNIA

BOUNDARIES

PROPOSED

Filed in the office of the Clerk of the Board of Supervisors, this day of , 20\_\_\_\_.

JASON T. BRITT, COUNTY ADMINISTRATIVE OFFICER/CLERK OF THE BOARD OF SUPERVISORS

DEPUTY

β

JASON T. BRITT, COUNTY ADMINISTRATIVE OFFICER/CLERK OF THE BOARD OF SUPERVISORS

DEPUTY

₽

Filed this day of , 20\_, at the hour of o'clock, .m in book of Maps of Assessment and Community Facilities Districts at page in the office of the county recorder in the County of Tulare, State of California.

NOT TO SCALE

VICINITY MAP

AVE 416

FEE PAID: ROLAND P. HILL, TULARE COUNTY ASSESSOR/CLERK-RECORDER DOC, NUMBER:

DEPUTY

β