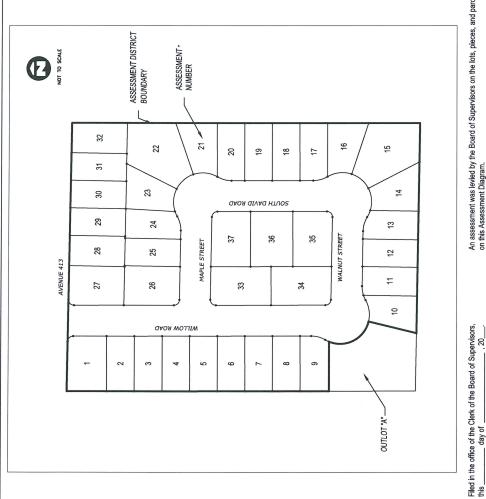

## Attachment C Assessment Diagram

An assessment was levied by the Board of Supervisors on the lots, pieces, and parcel of land shown on this Assessment Diagram.

1. 20. : the Assessment Diagram and the Assessment Roll was levied on the day of , 20. : the Assessment Roll was levied on the Office of the Director of Transportation of that county on

JASON T. BRITT, COUNTY ADMINISTRATIVE OFFICER/CLERK OF THE BOARD OF SUPERVISORS

¥

the \_\_\_day of \_\_\_\_\_, 20\_\_\_\_.
Reference is made to the Assessment Roll filed in the office of the Director of Transportation for the exact amount of each assessment levied against each parcel of land shown on this Assessment Diagram.

JASON T. BRITT, COUNTY ADMINISTRATIVE OFFICER/CLERK OF THE BOARD OF SUPERVISORS

DEPUTY

ASSESSMENT DISTRICT NO. 19-003-OROSI OF THE COUNTY OF TULARE, STATE OF CALIFORNIA

ASSESSMENT DIAGRAM

BEING SITUATED IN A PORTION OF THE SOUTH HALF OF THE SOUTHWEST QUARTER OF THE NORTHEAST QUARTER OF SECTION 18, TOWNSHIP 16 SOUTH, RANGE 25 EAST, MOUNT DIABLO BASE & MERIDIAN, IN THE COUNTY OF TULARE, STATE OF CALIFORNIA

Recorded in the office of the Clerk of the Director of Transportation, this\_

Director of Transportation

Filed this \_\_\_\_\_\_ day of \_\_\_\_\_\_\_\_, 20\_\_\_\_ at the hour of\_\_\_ o'clock\_\_\_ .m. ar book \_\_\_\_\_ of Maps of Assessment and Community Facilities Districts ar page \_\_\_\_, in the office of the County Recorder in the County of Tulare, State of California.

#### ASSESSMENT DISTRICT NO. 19-17-003-OROSI

| 36 | Self Help Enterprises | 37.10 |
|----|-----------------------|-------|
| 37 | Self Help Enterprises | 37.10 |

<sup>\*</sup>Assessment numbers shown, refer to Proposed Boundaries Diagram, correspond to lot numbers on the final map Subdivision Tract No. TSM 17-003.