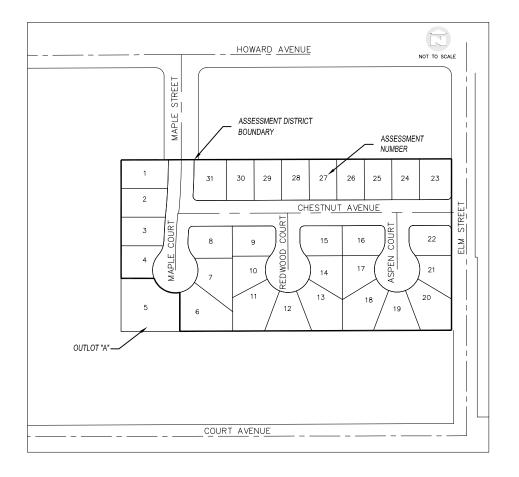

# Attachment B Proposed Boundary Map

#### PROPOSED BOUNDARIES

### ASSESSMENT DISTRICT NO. 20-770 PIXLEY OF THE COUNTY OF TULARE, STATE OF CALIFORNIA

BEING SITUATED IN A PORTION OF THE SOUTHWEST QUARTER OF THE NORTHEAST QUARTER OF SECTION 32, TOWNSHIP 22 SOUTH, RANGE 25 EAST, MOUNT DIABLO BASE & MERIDIAN, IN THE COUNTY OF TULARE, STATE OF CALIFORNIA

<sup>\*</sup>Assessment numbers shown, refer to Proposed Boundaries Diagram, correspond to lot numbers on the final map Subdivision Tract No. 770.