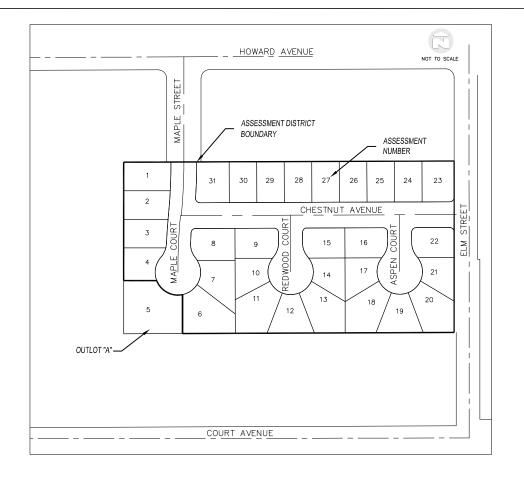

# Attachment C Assessment Diagram

#### ASSESSMENT DIAGRAM

### ASSESSMENT DISTRICT NO. 20-770 PIXLEY OF THE COUNTY OF TULARE, STATE OF CALIFORNIA

BEING SITUATED IN A PORTION OF THE SOUTHWEST QUARTER OF THE NORTHEAST QUARTER OF SECTION 32, TOWNSHIP 22 SOUTH, RANGE 25 EAST, MOUNT DIABLO BASE & MERIDIAN, IN THE COUNTY OF TULARE, STATE OF CALIFORNIA

<sup>\*</sup>Assessment numbers shown, refer to Proposed Boundaries Diagram, correspond to lot numbers on the final map Subdivision Tract No. 770.