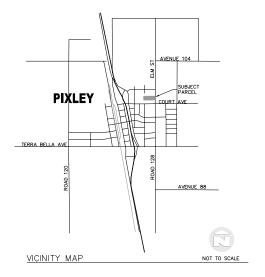

# Attachment A<br/>Vicinity Map

#### I. GENERAL

The Tulare County Board of Supervisors directed, in Board Resolution No. 93-1375, that the County will accept no new drainage systems in any new land division or development unless the developer provides a mechanism to fund future operation and maintenance of the drainage system. The Subdivider, Downs Equipment Rentals, Inc., of Subdivision Tract No. 770 is requesting that the County form an assessment district to pay for maintenance of the drainage system serving Subdivision Tract No. 770. The Benefit Assessment Act of 1982, Section 54703 et seq. of the Government Code provides for formation of assessment districts to fund the maintenance of drainage systems. Subdivision Tract No. 770 is a division of a 7.34-acre site into 30 residential lots located on the west side of Elm Street, south of Howard Avenue, in the community of Pixley.