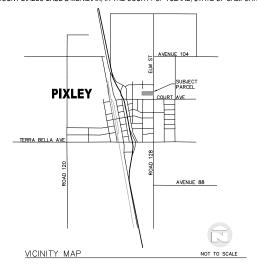

SOR/CLERK-RECORDER                                                                                                                                                         |           |  |  |  |  |  |  |
| BY                                                                                                                                                                                                               |           |  |  |  |  |  |  |

# Attachment C Assessment Diagram



#### ASSESSMENT DIAGRAM

### ASSESSMENT DISTRICT NO. 20-770 PIXLEY OF THE COUNTY OF TULARE, STATE OF CALIFORNIA

BEING SITUATED IN A PORTION OF THE SOUTHWEST QUARTER OF THE NORTHEAST QUARTER OF SECTION 32, TOWNSHIP 22 SOUTH, RANGE 25 EAST, MOUNT DIABLO BASE & MERIDIAN, IN THE COUNTY OF TULARE, STATE OF CALIFORNIA



| Recorded in the office of of, 20      | the Clerk of the Director of Transportation, thisd                                                                                       | ау |
|---------------------------------------|------------------------------------------------------------------------------------------------------------------------------------------|----|
| Directo                               | of Transportation                                                                                                                        |    |
| in book of Maps o                     | , 2020, at the hour of o'clockm.  Assessment and Community Facilities Districts of the County Recorder in the County of Tulare, State of |    |
| DOC. NUMBER:                          | FEE PAID: