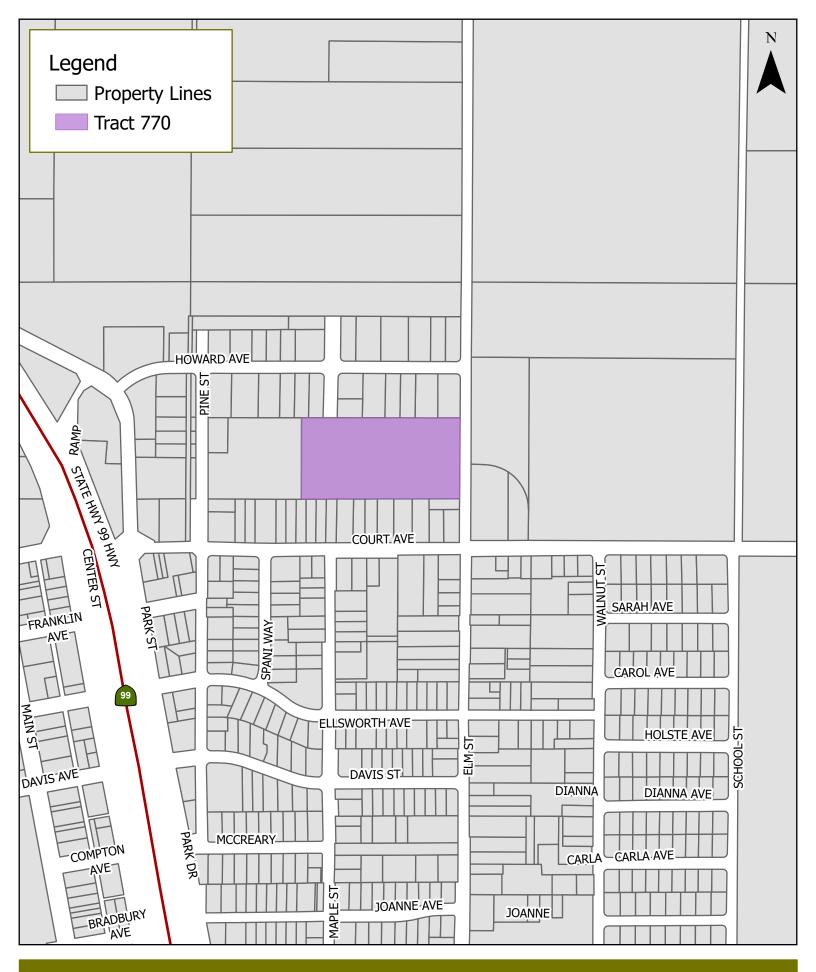

**SUBJECT**: Proceedings to Form Assessment District No. 20-770-PIXLEY

#### REQUEST(S):

That the Board of Supervisors:

- 1. Approve proceedings to form Assessment District No. 20-770-PIXLEY, to pay for storm drainage system maintenance within Subdivision Tract No. 770, located on the west side of Elm Street (Road 128) south of Howard Avenue, in the community of Pixley; and
- 2. Approve the proposed Boundary Map and direct the Clerk of the Board to file certified copies with the County Clerk-Recorder; and
- 3. Approve the proposed Assessment Diagram and direct the Clerk of the Board to file certified copies with the County Clerk-Recorder; and
- 4. Approve the Engineer's Report; and
- 5. Declare the Board's intention to levy and collect assessments; and
- 6. Accept the ballot and waiver of public meetings and hearings, including notice thereof, provided by the property owner; and
- 7. Approve the formation of the Assessment District and imposition of assessments; and
- 8. Approve the agreement with Downs Equipment Rentals, Inc. authorizing to collect the assessments for Fiscal Year 2020/2021 upon first conveyance of each lot or by June 30, 2021, effective upon approval of the Board of Supervisors; and
- 9. Authorize the Chair of the Board of Supervisors to sign the agreement; and
- 10. Approve the AUD 308 form establishing a budget for the Assessment District (4/5ths vote required).

#### I. GENERAL

The Tulare County Board of Supervisors directed, in Board Resolution No. 93-1375, that the County will accept no new drainage systems in any new land division or development unless the developer provides a mechanism to fund future operation and maintenance of the drainage system. The Subdivider, Downs Equipment Rentals, Inc., of Subdivision Tract No. 770 is requesting that the County form an assessment district to pay for maintenance of the drainage system serving Subdivision Tract No. 770. The Benefit Assessment Act of 1982, Section 54703 et seq. of the Government Code provides for formation of assessment districts to fund the maintenance of drainage systems. Subdivision Tract No. 770 is a division of a 7.34-acre site into 30 residential lots located on the west side of Elm Street, south of Howard Avenue, in the community of Pixley.